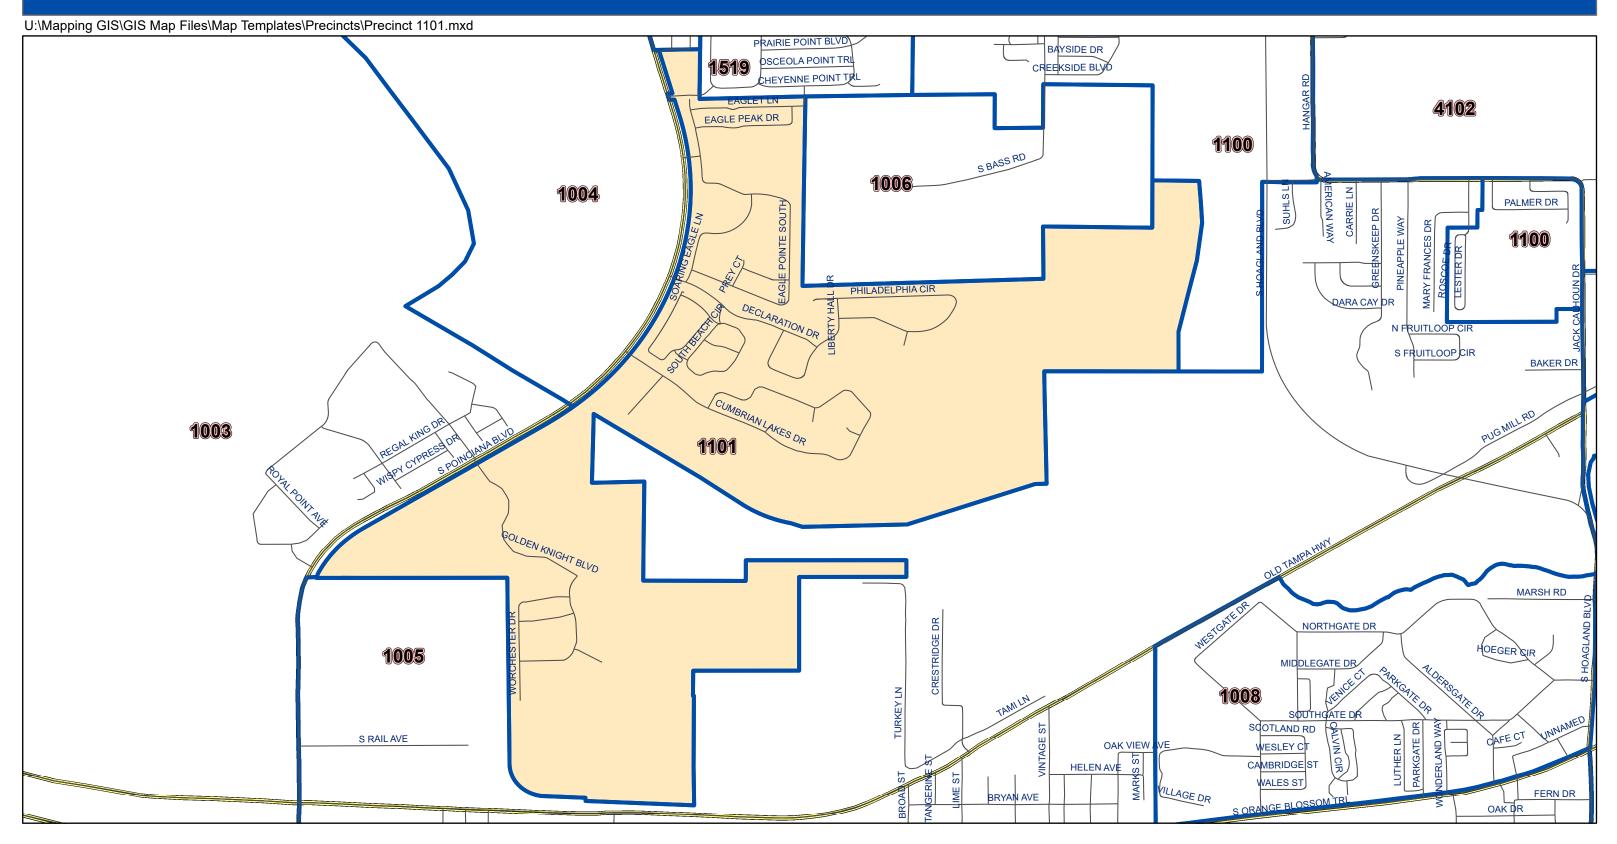

## **Osceola County Voting Precinct 1101**

POLLING LOCATION NOT SHOWN WITHIN THE BOUNDARY OF THIS PRECINCT

MAP PRODUCED BY THE OSCEOLA COUNTY SUPERVISOR OF ELECTIONS OFFICE.

**Polling Location: VOTE** Tax Collector (Campbell City) 🔽 4730 S. Orange Blossom Trail Kissimmee, FL 34746